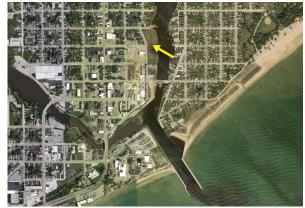

## Prime riverfront lot in the heart of downtown... close to shopping, dining & beach!

Picturesque East River frontage is a prime location for high end residential development. It is steps away from downtown boutique shopping, restaurants and attractions, and close enough to walk or bike to Neshotah Beach