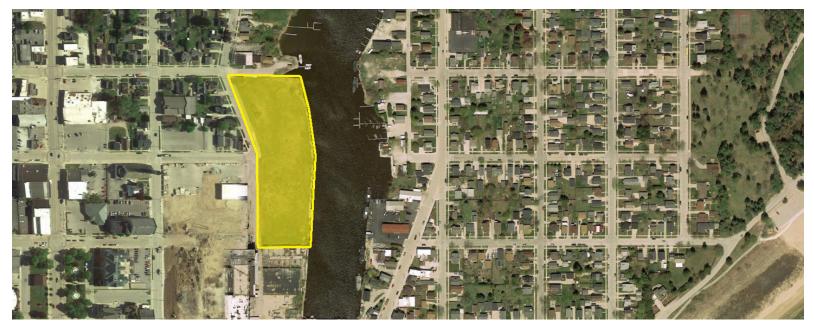

## | APPROXIMATELY 3.5 ACRES | RIVERFRONT | CITY-OWNED

## Prime riverfront lot in the heart of downtown... close to shopping, dining & beach!

Picturesque East River frontage is a prime location for high end residential development. It is steps away from downtown boutique shopping, restaurants and attractions, and close enough to walk or bike to Neshotah Beach

This property is currently zoned Waterfront Business District (WFB) and is city-owned.

| Property Type: | Lot        | Lot Size:       | 3.5 Acres |
|----------------|------------|-----------------|-----------|
| Zoning:        | WFB        | River Frontage: | 750 feet  |
| Listing Price: | Negotiable | TIF Incentive:  | Yes       |