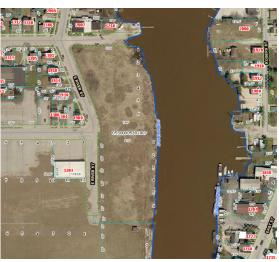

This property is currently zoned Waterfront Business District (WFB) and is city-owned.

| Property Type: | Lot        | Lot Size:       | 3.5 Acres |
|----------------|------------|-----------------|-----------|
| Zoning:        | WFB        | River Frontage: | 750 feet  |
| Listing Price: | Negotiable | TIF Incentive:  | Yes       |