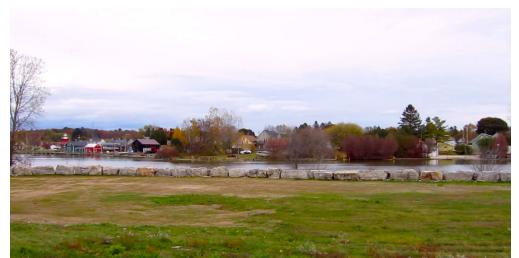

## Prime riverfront lot in the heart of downtown... close to shopping, dining & beach!

Picturesque East River frontage is a prime location for high end residential development. It is steps away from downtown boutique shopping, restaurants and attractions, and close enough to walk or bike to Neshotah Beach

This property is currently zoned Waterfront Business District (WFB) and is city-owned.

| Property Type: | Lot        | Lot Size:       | 3.5 Acres |
|----------------|------------|-----------------|-----------|
| Zoning:        | WFB        | River Frontage: | 750 feet  |
| Listing Price: | Negotiable | TIF Incentive:  | Yes       |