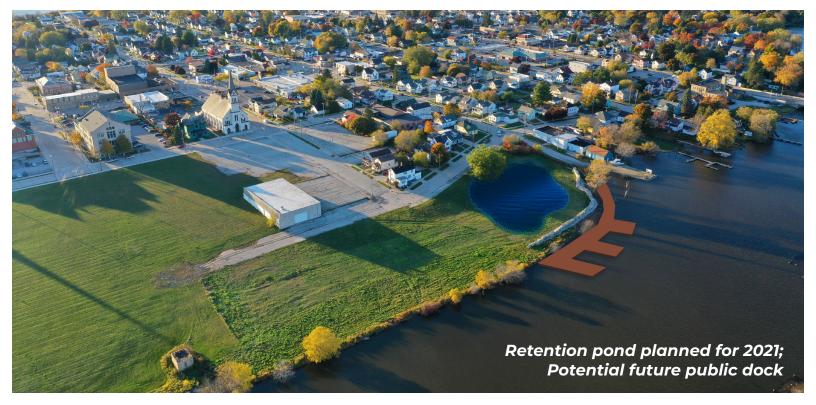

## Prime riverfront lot in the heart of downtown... close to shopping, dining & beach!

Picturesque East River frontage is a prime location for high end residential development. It is steps away from downtown boutique shopping, restaurants and attractions, and close enough to walk or bike to Neshotah Beach

This property is currently zoned Waterfront Business District (WFB) and is city-owned.

| Property Type: | Lot        | Lot Size:       | 3.5 Acres |
|----------------|------------|-----------------|-----------|
| Zoning:        | WFB        | River Frontage: | 750 feet  |
| Listing Price: | Negotiable | TIF Incentive:  | Yes       |