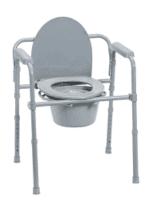

TRANSPORT CHAIR.....\$40

KNEE SCOOTER (300 lb to 350 lb weight capacity.....\$40

KNOX BOX (holds house key).....\$40

Standard Commode without pail.....\$15 with non-returnable/non-refundable pail.....\$20

Bariatric Commode (500 lb weigh capacity).....\$15 with non-returnable/non-refundable pail.....\$20

Riser with handles.....\$15

Riser without handles.....\$15

Toilet safety rails.....\$15

CANES.....**\$15** 