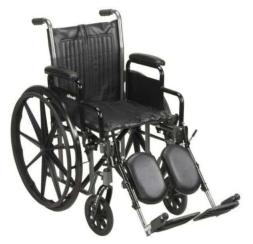

## HOSPITAL EQUIPMENT AVAILABLE THROUGH THE HOSPITAL EQUIPMENT FUND

WHEELCHAIR (seat sizes of 18", 20", 22") WITHOUT ELEVATED LEG RESTS.....\$40

WHEELCHAIR (seat sizes of 18", 20", 22")
WITH ELEVATED LEG RESTS......\$40