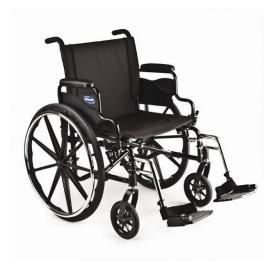

## HOSPITAL EQUIPMENT AVAILABLE THROUGH THE HOSPITAL EQUIPMENT FUND

WHEELCHAIR (seat sizes of 18", 20", 22") WITHOUT ELEVATED LEG RESTS.....\$40

WHEELCHAIR (seat sizes of 18", 20", 22")
WITH ELEVATED LEG RESTS......\$40