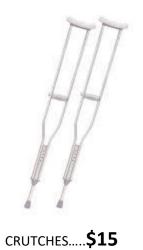

Bariatric Commode (500 lb weigh capacity).....\$15 with non-returnable/non-refundable pail.....\$20

Riser with handles.....\$15

Riser without handles.....\$15

Toilet safety rails.....\$15

CANES.....**\$15** 