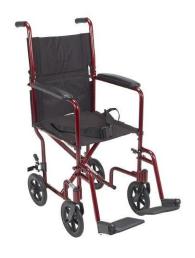

TRANSPORT CHAIR.....\$40

KNEE SCOOTER (300 lb to 350 lb weight capacity.....\$40

KNOX BOX (holds house key).....\$40

Standard Commode without pail.....\$15 with non-returnable/non-refundable pail.....\$20