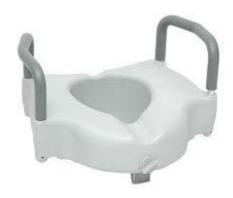

Bariatric Commode (500 lb weigh capacity).....\$15 with non-returnable/non-refundable pail.....\$20

Riser with handles.....\$15

Riser without handles.....\$15

Toilet safety rails.....\$15

CANES.....**\$15** 