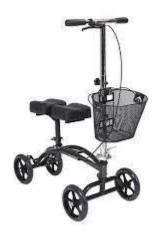

TRANSPORT CHAIR.....\$40

KNEE SCOOTER (300 lb to 350 lb weight capacity.....\$40

KNOX BOX (holds house key).....\$40

Standard Commode without pail.....\$15 with non-returnable/non-refundable pail.....\$20