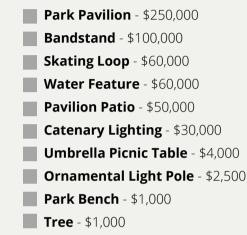

# NAMING AND RECOGNITION OPPORTUNITIES

**PARK PAVILION - \$250,000** Building housing restrooms, concessions, and park mechanical equipment.

**BANDSTAND - \$100,000** Performance focal point on north end of Central Park West.

SKATING LOOP - \$60,000 Synthetic ice skating rink and loop on south end of park.

WATER FEATURE - \$60,000 Summer splash pad/water feature area in the center of the park.

**PAVILION PATIO - \$50,000** Park entrance off Washington Street.

CATENARY LIGHTING - \$30,000 Hanging lighting above the loop.

UMBRELLA PICNIC TABLE - \$4,000 6 available.

**ORNAMENTAL LIGHT POLE - \$2,500** 7 available.

PARK BENCH - \$1,000 13 available. For bandstand area.

**TREES - \$1,000** 20 available.

BRICK PAVERS ALSO AVAILABLE FOR PURCHASE FOR DISPLAY IN BANDSTAND AREA. SEE SEPARATE FORM FOR ORDERING INFORMATION.