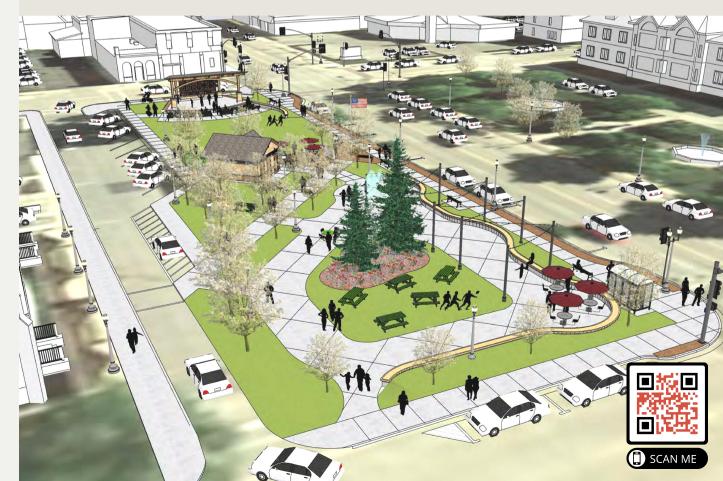

# NAMING AND RECOGNITION OPPORTUNITIES

**PARK PAVILION - \$250,000** Building housing restrooms, concessions, and park mechanical equipment.

**BANDSTAND - \$100,000** Performance focal point on north end of Central Park West.

SKATING LOOP - \$60,000 Synthetic ice skating rink and loop on south end of park.

WATER FEATURE - \$60,000 Summer splash pad/water feature area in the center of the park.

**PAVILION PATIO - \$50,000** Park entrance off Washington Street.

CATENARY LIGHTING - \$30,000 Hanging lighting above the loop.

UMBRELLA PICNIC TABLE - \$4,000 6 available.

**ORNAMENTAL LIGHT POLE - \$2,500** 7 available.

PARK BENCH - \$1,000 13 available. For bandstand area.

**TREES - \$1,000** 20 available.

BRICK PAVERS ALSO AVAILABLE FOR PURCHASE FOR DISPLAY IN BANDSTAND AREA. SEE SEPARATE FORM FOR ORDERING INFORMATION.