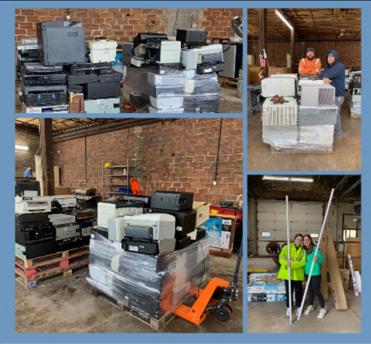

| Item Description                      | Qty     |
|---------------------------------------|---------|
| TV Over 30"                           | 59      |
| Monitors & TV under 30"               | 98      |
| HID, Metal Halide, Mercury Vapor, HPS | 25      |
| 4' or less; Circular, U-Tubes         | 1112    |
| 5' or larger                          | 31      |
| CFL                                   | 103     |
| LED                                   | 57      |
| Incandescent                          | 227     |
| Spot, Flood, quartz, halogen          | 36      |
| Alkaline Batteries                    | 288 lbs |
| Room A/C                              | 8       |
| Dorm Refrigerators                    | 10      |
| Dehumidifiers                         | 53      |