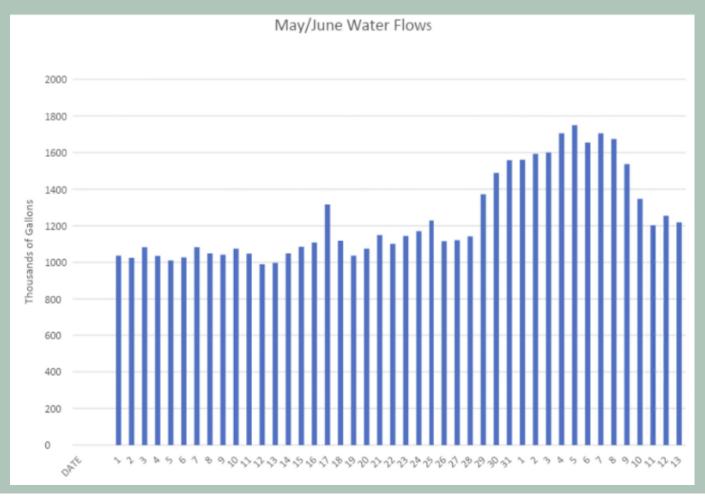

# TWO RIVERS WISCONSIN

- B. Status Update/Reports
- 11. Recent Water Production Volumes

Recent dry
conditions have
contributed to a
spike in demand
for water; normal
usage this time of
year is 1.0 to 1.1
million gallons per
day