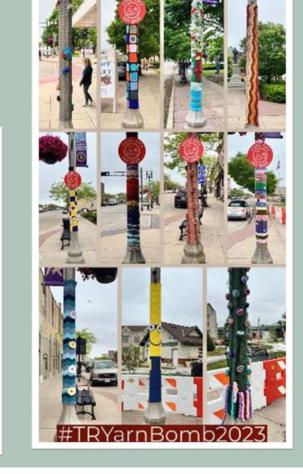

- 9. City Manager's Report
- B. Status Update/Reports
- 15. Downtown Yarn Bombing

THANK YOU to the local artists whose 11 unique creations now line Washington Street in the heart of downtown.

Special thanks to organizers
Crescent Woolen Mills (this year
celebrating 100 years in Two
Rivers), Intertwined Yarn Shop in
the Schroeder's Marketplace and
the Two Rivers Main Street Design
Committee for organizing this
amazing display of locallyproduced art!