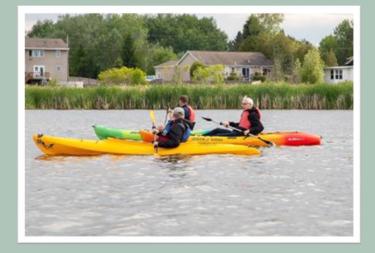

A \$30,000 Coastal Management Grant will assist the City in developing adaptive kayaking programs, installing an adaptive kayak launch, and purchasing a fleet of 14 kayaks.

In partnership with

Woodland Dunes Nature

Center and Preserve and

NOAA's Wisconsin

Shipwreck Coast National

Marine Sanctuary, the

Recreation Department

will develop educational

programs that can

accommodate almost

anyone on a kayak.

9. City Manager's Report

B. Status Update/Reports

3. Central Park West 365 Update-- Fund-Raising

Donation Goal: \$800,000

Donation Total: \$829,902

Over Goal by: \$ 29,902

Paver donations alone total \$118,600!