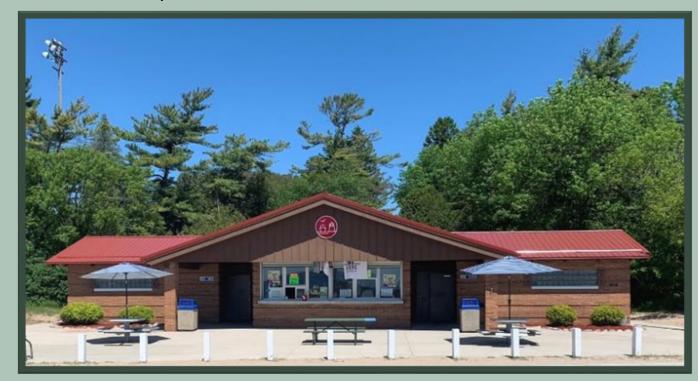

Two Rivers Parks and Recreation
Dept is excited to announce the
re-opening of Neshotah Beach
concessions this year. We will
once again have food, cold treats,
drinks and City logo wear for sale
from the city-owned concession
stand. The concession stand will
be open everyday from 11 AM-6
PM (weather dependent) with
occasional extended hours due to
special events. The season runs
June 14 through August.