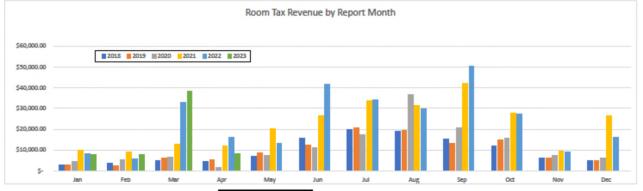

Room Tax collections through April are running at about the same pace as last year.

Based on feedback from local lodging owners, this should be a very busy Summer for tourism in Two Rivers.

#### City of Two Rivers Room Tax Revenues by Report Month

| r Jan       | Feb                                                              | Mar                                                                                                                                           | Apr                                                                                                                                                                                                         | May                                                                                                                                                                                                                                                                       | Jun                                                                                                                                                                                                                                                                                                                                     | Jul                                                                                                                                                                                                                                                                                                                                                                                                      | Aug                                                                                                                                                                                                                                                                                                                                                                                                                                                                                                                                                                                                                                                                                                                                                                                                                                                                                                                                                                                                                                                                                                                                                                                                                                                                                                                                                                                                                                                                                                                                                                                                                                                                                                                                                                                                                                                                                                                                                                                                                                                                                                                                                                                                                                                                                                                      | Sep                                                                                                                                                                                                                                                                                                                                                                                                                                                                                                                                        | Oct                                                                                                                                                                                                                                                                                                                                                                                                                                                                                                                                                                                                         | Nov                                                                                                                                                                                                                                                                                                                                                                                                                                                                                                                                                                                                                                                        | Dec                                                                                                                                                                                                                                                                                                                                                                                                                                                                                                                                                                                                                                                                                                                               | Total                                                                                                                                                                                                                                                                                                                                                                                                                                                                                                                                                                                                                                                                                                                                                                                                    |
|-------------|------------------------------------------------------------------|-----------------------------------------------------------------------------------------------------------------------------------------------|-------------------------------------------------------------------------------------------------------------------------------------------------------------------------------------------------------------|---------------------------------------------------------------------------------------------------------------------------------------------------------------------------------------------------------------------------------------------------------------------------|-----------------------------------------------------------------------------------------------------------------------------------------------------------------------------------------------------------------------------------------------------------------------------------------------------------------------------------------|----------------------------------------------------------------------------------------------------------------------------------------------------------------------------------------------------------------------------------------------------------------------------------------------------------------------------------------------------------------------------------------------------------|--------------------------------------------------------------------------------------------------------------------------------------------------------------------------------------------------------------------------------------------------------------------------------------------------------------------------------------------------------------------------------------------------------------------------------------------------------------------------------------------------------------------------------------------------------------------------------------------------------------------------------------------------------------------------------------------------------------------------------------------------------------------------------------------------------------------------------------------------------------------------------------------------------------------------------------------------------------------------------------------------------------------------------------------------------------------------------------------------------------------------------------------------------------------------------------------------------------------------------------------------------------------------------------------------------------------------------------------------------------------------------------------------------------------------------------------------------------------------------------------------------------------------------------------------------------------------------------------------------------------------------------------------------------------------------------------------------------------------------------------------------------------------------------------------------------------------------------------------------------------------------------------------------------------------------------------------------------------------------------------------------------------------------------------------------------------------------------------------------------------------------------------------------------------------------------------------------------------------------------------------------------------------------------------------------------------------|--------------------------------------------------------------------------------------------------------------------------------------------------------------------------------------------------------------------------------------------------------------------------------------------------------------------------------------------------------------------------------------------------------------------------------------------------------------------------------------------------------------------------------------------|-------------------------------------------------------------------------------------------------------------------------------------------------------------------------------------------------------------------------------------------------------------------------------------------------------------------------------------------------------------------------------------------------------------------------------------------------------------------------------------------------------------------------------------------------------------------------------------------------------------|------------------------------------------------------------------------------------------------------------------------------------------------------------------------------------------------------------------------------------------------------------------------------------------------------------------------------------------------------------------------------------------------------------------------------------------------------------------------------------------------------------------------------------------------------------------------------------------------------------------------------------------------------------|-----------------------------------------------------------------------------------------------------------------------------------------------------------------------------------------------------------------------------------------------------------------------------------------------------------------------------------------------------------------------------------------------------------------------------------------------------------------------------------------------------------------------------------------------------------------------------------------------------------------------------------------------------------------------------------------------------------------------------------|----------------------------------------------------------------------------------------------------------------------------------------------------------------------------------------------------------------------------------------------------------------------------------------------------------------------------------------------------------------------------------------------------------------------------------------------------------------------------------------------------------------------------------------------------------------------------------------------------------------------------------------------------------------------------------------------------------------------------------------------------------------------------------------------------------|
| \$ 2,741.75 | \$ 3,560.22                                                      | \$ 5,036.50                                                                                                                                   | \$ 4,366.85                                                                                                                                                                                                 | \$ 7,245.00                                                                                                                                                                                                                                                               | \$ 15,577.92                                                                                                                                                                                                                                                                                                                            | \$ 19,712.52                                                                                                                                                                                                                                                                                                                                                                                             | \$ 18,853.37                                                                                                                                                                                                                                                                                                                                                                                                                                                                                                                                                                                                                                                                                                                                                                                                                                                                                                                                                                                                                                                                                                                                                                                                                                                                                                                                                                                                                                                                                                                                                                                                                                                                                                                                                                                                                                                                                                                                                                                                                                                                                                                                                                                                                                                                                                             | \$ 15,279.77                                                                                                                                                                                                                                                                                                                                                                                                                                                                                                                               | \$ 12,198.46                                                                                                                                                                                                                                                                                                                                                                                                                                                                                                                                                                                                | \$ 6,371.00                                                                                                                                                                                                                                                                                                                                                                                                                                                                                                                                                                                                                                                | \$ 4,952.07                                                                                                                                                                                                                                                                                                                                                                                                                                                                                                                                                                                                                                                                                                                       | \$ 115,895.43                                                                                                                                                                                                                                                                                                                                                                                                                                                                                                                                                                                                                                                                                                                                                                                            |
| \$ 2,947.91 | \$ 2,604.63                                                      | \$ 6,052.63                                                                                                                                   | \$ 5,568.34                                                                                                                                                                                                 | \$ 8,607.82                                                                                                                                                                                                                                                               | \$ 12,336.87                                                                                                                                                                                                                                                                                                                            | \$ 20,505.69                                                                                                                                                                                                                                                                                                                                                                                             | \$ 19,244.25                                                                                                                                                                                                                                                                                                                                                                                                                                                                                                                                                                                                                                                                                                                                                                                                                                                                                                                                                                                                                                                                                                                                                                                                                                                                                                                                                                                                                                                                                                                                                                                                                                                                                                                                                                                                                                                                                                                                                                                                                                                                                                                                                                                                                                                                                                             | \$ 13,170.07                                                                                                                                                                                                                                                                                                                                                                                                                                                                                                                               | \$ 14,719.81                                                                                                                                                                                                                                                                                                                                                                                                                                                                                                                                                                                                | \$ 6,332.72                                                                                                                                                                                                                                                                                                                                                                                                                                                                                                                                                                                                                                                | \$ 4,914.66                                                                                                                                                                                                                                                                                                                                                                                                                                                                                                                                                                                                                                                                                                                       | \$ 117,005.40                                                                                                                                                                                                                                                                                                                                                                                                                                                                                                                                                                                                                                                                                                                                                                                            |
| \$ 4,765.02 | \$ 5,384.00                                                      | \$ 6,690.51                                                                                                                                   | \$ 1,637.77                                                                                                                                                                                                 | \$ 7,534.11                                                                                                                                                                                                                                                               | \$ 11,333.18                                                                                                                                                                                                                                                                                                                            | \$ 17,396.97                                                                                                                                                                                                                                                                                                                                                                                             | \$ 36,594.28                                                                                                                                                                                                                                                                                                                                                                                                                                                                                                                                                                                                                                                                                                                                                                                                                                                                                                                                                                                                                                                                                                                                                                                                                                                                                                                                                                                                                                                                                                                                                                                                                                                                                                                                                                                                                                                                                                                                                                                                                                                                                                                                                                                                                                                                                                             | \$ 20,866.20                                                                                                                                                                                                                                                                                                                                                                                                                                                                                                                               | \$ 15,875.69                                                                                                                                                                                                                                                                                                                                                                                                                                                                                                                                                                                                | \$ 7,424.84                                                                                                                                                                                                                                                                                                                                                                                                                                                                                                                                                                                                                                                | \$ 6,397.04                                                                                                                                                                                                                                                                                                                                                                                                                                                                                                                                                                                                                                                                                                                       | \$ 141,899.61                                                                                                                                                                                                                                                                                                                                                                                                                                                                                                                                                                                                                                                                                                                                                                                            |
| \$ 9,915.56 | \$ 9,132.48                                                      | \$ 13,003.38                                                                                                                                  | \$ 11,933.75                                                                                                                                                                                                | \$ 20,379.78                                                                                                                                                                                                                                                              | \$ 26,523.38                                                                                                                                                                                                                                                                                                                            | \$ 34,033.35                                                                                                                                                                                                                                                                                                                                                                                             | \$ 31,281.39                                                                                                                                                                                                                                                                                                                                                                                                                                                                                                                                                                                                                                                                                                                                                                                                                                                                                                                                                                                                                                                                                                                                                                                                                                                                                                                                                                                                                                                                                                                                                                                                                                                                                                                                                                                                                                                                                                                                                                                                                                                                                                                                                                                                                                                                                                             | \$ 42,231.85                                                                                                                                                                                                                                                                                                                                                                                                                                                                                                                               | \$ 27,843.12                                                                                                                                                                                                                                                                                                                                                                                                                                                                                                                                                                                                | \$ 9,706.00                                                                                                                                                                                                                                                                                                                                                                                                                                                                                                                                                                                                                                                | \$ 26,581.50                                                                                                                                                                                                                                                                                                                                                                                                                                                                                                                                                                                                                                                                                                                      | \$ 262,565.54                                                                                                                                                                                                                                                                                                                                                                                                                                                                                                                                                                                                                                                                                                                                                                                            |
| \$ 8,077.94 | \$ 5,717.50                                                      | \$ 33,209.52                                                                                                                                  | \$ 16,295.28                                                                                                                                                                                                | \$ 13,161.21                                                                                                                                                                                                                                                              | \$ 41,728.13                                                                                                                                                                                                                                                                                                                            | \$ 34,132.41                                                                                                                                                                                                                                                                                                                                                                                             | \$ 29,796.11                                                                                                                                                                                                                                                                                                                                                                                                                                                                                                                                                                                                                                                                                                                                                                                                                                                                                                                                                                                                                                                                                                                                                                                                                                                                                                                                                                                                                                                                                                                                                                                                                                                                                                                                                                                                                                                                                                                                                                                                                                                                                                                                                                                                                                                                                                             | \$ 50,458.52                                                                                                                                                                                                                                                                                                                                                                                                                                                                                                                               | \$ 27,284.90                                                                                                                                                                                                                                                                                                                                                                                                                                                                                                                                                                                                | \$ 8,921.16                                                                                                                                                                                                                                                                                                                                                                                                                                                                                                                                                                                                                                                | \$ 16,010.15                                                                                                                                                                                                                                                                                                                                                                                                                                                                                                                                                                                                                                                                                                                      | \$ 284,792.83                                                                                                                                                                                                                                                                                                                                                                                                                                                                                                                                                                                                                                                                                                                                                                                            |
| \$ 8,034.70 | \$ 8,041.02                                                      | \$ 38,440.40                                                                                                                                  | \$ 8,257.44                                                                                                                                                                                                 | \$ -                                                                                                                                                                                                                                                                      | \$ -                                                                                                                                                                                                                                                                                                                                    | \$ -                                                                                                                                                                                                                                                                                                                                                                                                     | \$ -                                                                                                                                                                                                                                                                                                                                                                                                                                                                                                                                                                                                                                                                                                                                                                                                                                                                                                                                                                                                                                                                                                                                                                                                                                                                                                                                                                                                                                                                                                                                                                                                                                                                                                                                                                                                                                                                                                                                                                                                                                                                                                                                                                                                                                                                                                                     | \$ -                                                                                                                                                                                                                                                                                                                                                                                                                                                                                                                                       | \$ -                                                                                                                                                                                                                                                                                                                                                                                                                                                                                                                                                                                                        | \$ -                                                                                                                                                                                                                                                                                                                                                                                                                                                                                                                                                                                                                                                       | \$ -                                                                                                                                                                                                                                                                                                                                                                                                                                                                                                                                                                                                                                                                                                                              | \$ 62,773.56                                                                                                                                                                                                                                                                                                                                                                                                                                                                                                                                                                                                                                                                                                                                                                                             |
|             | 9 \$ 2,947.91<br>0 \$ 4,765.02<br>1 \$ 9,915.56<br>2 \$ 8,077.94 | 8 \$ 2,741.75 \$ 3,560.22<br>9 \$ 2,947.91 \$ 2,604.63<br>0 \$ 4,765.02 \$ 5,384.00<br>1 \$ 9,915.56 \$ 9,132.48<br>2 \$ 8,077.94 \$ 5,717.50 | 8 \$ 2,741.75 \$ 3,560.22 \$ 5,036.50<br>9 \$ 2,947.91 \$ 2,604.63 \$ 6,052.63<br>0 \$ 4,765.02 \$ 5,384.00 \$ 6,690.51<br>1 \$ 9,915.56 \$ 9,132.48 \$ 13,003.38<br>2 \$ 8,077.94 \$ 5,717.50 \$ 33,209.52 | 8 \$ 2,741.75 \$ 3,560.22 \$ 5,036.50 \$ 4,366.85<br>9 \$ 2,947.91 \$ 2,604.63 \$ 6,652.63 \$ 5,568.34<br>0 \$ 4,765.02 \$ 5,384.00 \$ 6,690.51 \$ 1,637.77<br>1 \$ 9,915.56 \$ 9,132.48 \$ 13,003.38 \$ 11,933.75<br>2 \$ 8,077.94 \$ 5,717.50 \$ 33,209.52 \$ 16,295.28 | 8 \$ 2,741.75 \$ 3,560.22 \$ 5,036.50 \$ 4,366.85 \$ 7,245.00<br>9 \$ 2,947.91 \$ 2,604.63 \$ 6,052.63 \$ 5,568.34 \$ 8,607.82<br>0 \$ 4,765.02 \$ 5,384.00 \$ 6,690.51 \$ 1,637.77 \$ 7,534.11<br>1 \$ 9,915.56 \$ 9,132.48 \$ 13,003.38 \$ 11,933.75 \$ 20,379.78<br>2 \$ 8,077.94 \$ 5,717.50 \$ 33,209.52 \$ 16,295.28 \$ 13,161.21 | 8 \$ 2,741.75 \$ 3,560.22 \$ 5,036.50 \$ 4,366.85 \$ 7,245.00 \$ 15,577.92<br>9 \$ 2,947.91 \$ 2,604.63 \$ 6,692.63 \$ 5,568.34 \$ 8,607.82 \$ 12,336.87<br>0 \$ 4,765.02 \$ 5,384.00 \$ 6,690.51 \$ 1,637.77 \$ 7,534.11 \$ 11,333.18<br>1 \$ 9,915.56 \$ 9,132.48 \$ 13,003.38 \$ 11,933.75 \$ 20,379.78 \$ 26,523.38<br>2 \$ 8,077.94 \$ 5,717.50 \$ 33,209.52 \$ 16,295.28 \$ 13,161.21 \$ 41,728.13 | 8 \$ 2,741.75 \$ 3,560.22 \$ 5,036.50 \$ 4,366.85 \$ 7,245.00 \$ 15,577.92 \$ 19,712.52 \$ 9 \$ 2,947.91 \$ 2,604.63 \$ 5,662.63 \$ 5,568.34 \$ 8,607.82 \$ 12,336.87 \$ 20,505.69 \$ 0 \$ 4,765.02 \$ 5,384.00 \$ 6,690.51 \$ 1,637.77 \$ 7,534.11 \$ 11,333.18 \$ 17,369.51 \$ 1,935.75 \$ 20,379.78 \$ 26,523.38 \$ 34,033.35 \$ 11,933.75 \$ 20,379.78 \$ 26,523.38 \$ 34,033.35 \$ 1,539.79.79 \$ 2,525.33 \$ 3,433.34 \$ 1,539.79 \$ 2,539.79 \$ 2,539.79 \$ 2,539.79 \$ 2,539.79 \$ 2,539.79 \$ 2,539.79 \$ 2,539.79 \$ 2,539.79 \$ 2,539.79 \$ 2,539.79 \$ 2,539.79 \$ 2,539.79 \$ 2,539.79 \$ 2,539.79 \$ 2,539.79 \$ 2,539.79 \$ 2,539.79 \$ 2,539.79 \$ 2,539.79 \$ 2,539.79 \$ 2,539.79 \$ 2,539.79 \$ 2,539.79 \$ 2,539.79 \$ 2,539.79 \$ 2,539.79 \$ 2,539.79 \$ 2,539.79 \$ 2,539.79 \$ 2,539.79 \$ 2,539.79 \$ 2,539.79 \$ 2,539.79 \$ 2,539.79 \$ 2,539.79 \$ 2,539.79 \$ 2,539.79 \$ 2,539.79 \$ 2,539.79 \$ 2,539.79 \$ 2,539.79 \$ 2,539.79 \$ 2,539.79 \$ 2,539.79 \$ 2,539.79 \$ 2,539.79 \$ 2,539.79 \$ 2,539.79 \$ 2,539.79 \$ 2,539.79 \$ 2,539.79 \$ 2,539.79 \$ 2,539.79 \$ 2,539.79 \$ 2,539.79 \$ 2,539.79 \$ 2,539.79 \$ 2,539.79 \$ 2,539.79 \$ 2,539.79 \$ 2,539.79 \$ 2,539.79 \$ 2,539.79 \$ 2,539.79 \$ 2,539.79 \$ 2,539.79 \$ 2,539.79 \$ 2,539.79 \$ 2,539.79 \$ 2,539.79 \$ 2,539.79 \$ 2,539.79 \$ 2,539.79 \$ 2,539.79 \$ 2,539.79 \$ 2,539.79 \$ 2,539.79 \$ 2,539.79 \$ 2,539.79 \$ 2,539.79 \$ 2,539.79 \$ 2,539.79 \$ 2,539.79 \$ 2,539.79 \$ 2,539.79 \$ 2,539.79 \$ 2,539.79 \$ 2,539.79 \$ 2,539.79 \$ 2,539.79 \$ 2,539.79 \$ 2,539.79 \$ 2,539.79 \$ 2,539.79 \$ 2,539.79 \$ 2,539.79 \$ 2,539.79 \$ 2,539.79 \$ 2,539.79 \$ 2,539.79 \$ 2,539.79 \$ 2,539.79 \$ 2,539.79 \$ 2,539.79 \$ 2,539.79 \$ 2,539.79 \$ 2,539.79 \$ 2,539.79 \$ 2,539.79 \$ 2,539.79 \$ 2,539.79 \$ 2,539.79 \$ 2,539.79 \$ 2,539.79 \$ 2,539.79 \$ 2,539.79 \$ 2,539.79 \$ 2,539.79 \$ 2,539.79 \$ 2,539.79 \$ 2,539.79 \$ 2,539.79 \$ 2,539.79 \$ 2,539.79 \$ 2,539.79 \$ 2,539.79 \$ 2,539.79 \$ 2,539.79 \$ 2,539.79 \$ 2,539.79 \$ 2,539.79 \$ 2,539.79 \$ 2,539.79 \$ 2,539.79 \$ 2,539.79 \$ 2,539.79 \$ 2,539.79 \$ 2,539.79 \$ 2,539.79 \$ 2,539.79 \$ 2,539.79 \$ 2,539.79 \$ 2,539.79 \$ 2,539.79 \$ 2,539.79 \$ 2,539.79 \$ 2,539.79 \$ 2,539.79 \$ 2,539.79 \$ 2,539.79 \$ 2,539 | 8 \$ 2,741.75 \$ 3,560.22 \$ 5,036.50 \$ 4,366.85 \$ 7,245.00 \$ 15,577.92 \$ 19,712.52 \$ 18,853.37<br>9 \$ 2,947.91 \$ 2,604.63 \$ 6,052.63 \$ 5,568.34 \$ 8,607.82 \$ 12,336.87 \$ 20,505.69 \$ 19,244.25<br>0 \$ 4,765.02 \$ 5,384.00 \$ 6,690.51 \$ 1,637.77 \$ 7,534.11 \$ 11,333.18 \$ 17,396.97 \$ 36,594.28<br>1 \$ 9,915.56 \$ 9,132.48 \$ 13,003.38 \$ 11,933.75 \$ 20,379.78 \$ 26,523.38 \$ 34,033.35 \$ 31,281.39<br>2 \$ 8,077.94 \$ 5,717.50 \$ 33,209.52 \$ 16,295.28 \$ 13,161.21 \$ 41,728.13 \$ 34,132.41 \$ 29,796.11 | 8 \$ 2,741.75 \$ 3,560.22 \$ 5,036.50 \$ 4,366.85 \$ 7,245.00 \$ 15,577.92 \$ 19,712.52 \$ 18,853.37 \$ 15,279.77<br>9 \$ 2,947.91 \$ 2,604.63 \$ 6,652.63 \$ 5,568.34 \$ 8,607.82 \$ 12,336.87 \$ 20,505.69 \$ 19,244.25 \$ 13,170.07<br>0 \$ 4,765.02 \$ 5,384.00 \$ 6,690.51 \$ 1,637.77 \$ 7,534.11 \$ 11,333.18 \$ 17,396.97 \$ 36,594.28 \$ 20,866.20<br>1 \$ 9,915.56 \$ 9,132.48 \$ 13,003.38 \$ 11,933.75 \$ 20,379.78 \$ 26,523.38 \$ 34,033.35 \$ 31,281.39 \$ 24,231.85<br>2 \$ 8,077.94 \$ 5,717.50 \$ 33,209.52 \$ 16,295.28 \$ 13,161.21 \$ 41,728.13 \$ 34,132.41 \$ 29,796.11 \$ 50,458.52 | 8 \$ 2,741.75 \$ 3,560.22 \$ 5,036.50 \$ 4,366.85 \$ 7,245.00 \$ 15,577.92 \$ 19,712.52 \$ 18,853.37 \$ 15,279.77 \$ 12,198.46 9 \$ 2,947.91 \$ 2,604.63 \$ 5,568.34 \$ 8,607.82 \$ 12,336.87 \$ 20,505.69 \$ 19,244.25 \$ 13,170.07 \$ 14,719.81 \$ 0 \$ 4,765.02 \$ 5,384.00 \$ 6,690.51 \$ 1,637.77 \$ 7,534.11 \$ 11,333.18 \$ 17,396.97 \$ 36,594.28 \$ 20,866.20 \$ 15,875.69 \$ 1 \$ 9,915.56 \$ 9,132.48 \$ 13,003.38 \$ 11,933.75 \$ 20,379.78 \$ 26,523.88 \$ 34,033.35 \$ 31,281.39 \$ 42,231.85 \$ 27,843.12 \$ 2 8,077.94 \$ 5,717.50 \$ 33,209.52 \$ 16,295.28 \$ 13,161.21 \$ 41,728.13 \$ 34,132.41 \$ 29,796.11 \$ 50,458.52 \$ 27,284.90 | 8 \$ 2,741.75 \$ 3,560.22 \$ 5,036.50 \$ 4,366.85 \$ 7,245.00 \$ 15,577.92 \$ 19,712.52 \$ 18,853.37 \$ 15,279.77 \$ 12,198.46 \$ 6,371.00 \$ 9 \$ 2,947.91 \$ 2,604.63 \$ 6,052.63 \$ 5,568.34 \$ 8,607.82 \$ 12,336.87 \$ 20,505.69 \$ 19,244.25 \$ 13,170.07 \$ 14,719.81 \$ 6,332.72 \$ 0 \$ 4,765.02 \$ 5,384.00 \$ 6,690.51 \$ 1,637.77 \$ 7,7534.11 \$ 11,333.18 \$ 17,396.97 \$ 36,594.28 \$ 20,866.20 \$ 15,875.69 \$ 7,424.84 \$ 1,991.5.56 \$ 9,132.48 \$ 13,003.38 \$ 11,933.75 \$ 20,379.78 \$ 26,523.38 \$ 34,033.35 \$ 31,281.39 \$ 42,231.85 \$ 27,843.12 \$ 9,706.00 \$ 5,077.94 \$ 5,717.50 \$ 33,209.52 \$ 16,295.28 \$ 13,161.21 \$ 41,728.13 \$ 34,132.41 \$ 29,796.11 \$ 50,458.52 \$ 27,284.90 \$ 8,921.16 | 8 \$ 2,741.75 \$ 3,560.22 \$ 5,036.50 \$ 4,366.85 \$ 7,245.00 \$ 15,577.92 \$ 19,712.52 \$ 18,853.37 \$ 15,279.77 \$ 12,198.46 \$ 6,371.00 \$ 4,952.07 \$ 9 \$ 2,947.91 \$ 2,604.63 \$ 6,652.63 \$ 5,568.34 \$ 8,607.82 \$ 12,336.87 \$ 20,505.69 \$ 19,244.25 \$ 13,170.07 \$ 14,719.81 \$ 6,332.72 \$ 4,914.66 \$ 6,475.00 \$ 4,650.25 \$ 5,384.00 \$ 6,690.51 \$ 1,637.77 \$ 7,534.11 \$ 11,333.18 \$ 17,396.97 \$ 36,594.28 \$ 20,866.20 \$ 15,875.69 \$ 7,244.84 \$ 6,397.04 \$ 1 \$ 9,915.56 \$ 9,132.48 \$ 13,003.38 \$ 11,933.75 \$ 20,379.78 \$ 26,523.88 \$ 34,033.35 \$ 31,281.39 \$ 42,231.85 \$ 27,843.12 \$ 9,706.00 \$ 26,581.50 \$ 9,807.94 \$ 5,717.50 \$ 33,209.52 \$ 16,295.28 \$ 13,161.21 \$ 41,728.13 \$ 34,132.41 \$ 29,796.11 \$ 50,458.52 \$ 27,284.90 \$ 8,921.16 \$ 16,010.15 |

| Jan-Apr YTD  |
|--------------|
| \$ 15,705.32 |
| \$ 17,173.51 |
| \$ 18,477.30 |
| \$ 43,985.17 |
| \$ 63,300.24 |
| \$ 62,773.56 |
|              |

9. City Manager's ReportB. Status Update/Reports10. Recent Electric UtilityE-Cycle Event