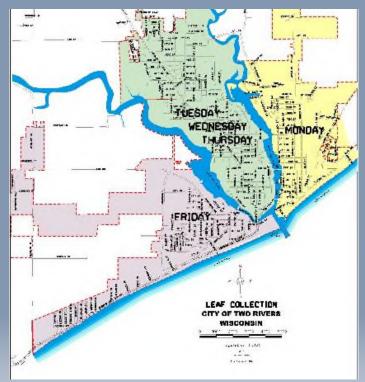

# 9. City Manager's ReportB. Status/Update Reports6. Leaf Collection Continues Through November

LEAF PICKUP SCHEDULE Beginning Monday, November 15, 2021 Mondays .....East Side Tuesdays, Wednesdays, and Thursdays....North Side (between rivers) Fridays.....South Side

Unseasonably warm Fall temperatures (until recently ) have kept the leaves on many trees. Pickup **MAY** extend into early December, if weather permits

9. City Manager's ReportB. Status/Update Reports7. Winter Parking Ban Begins December 1