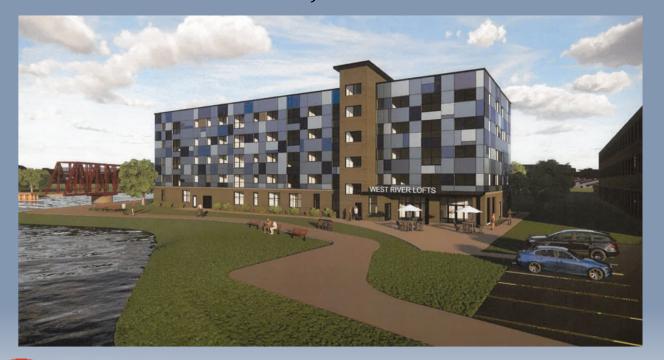

Average assessed valuation for developed lots in the subdivision is about \$235,000, more than twice the average assessed valuation for single-family homes in the city.

9. City Manager's ReportB. Status/Update Reports5. West Rivers Lofts Project

Site and architectural plans for this 54-unit apartment development, located on vacant land adjacent to the former Eggers West plant, were approved by the Plan Commission on November 8.

Developers hope to begin construction in early 2022.