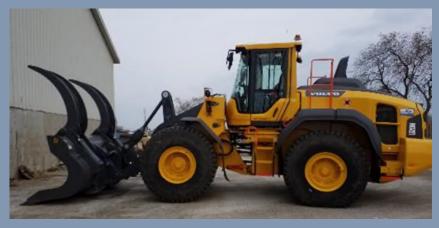

New DPW Loader has arrived and is in service.

2021 Capital Budget Item, replaces a 1999 unit. Purchase price: \$245,750

Madison St. Reconstruction, 19th to 22nd