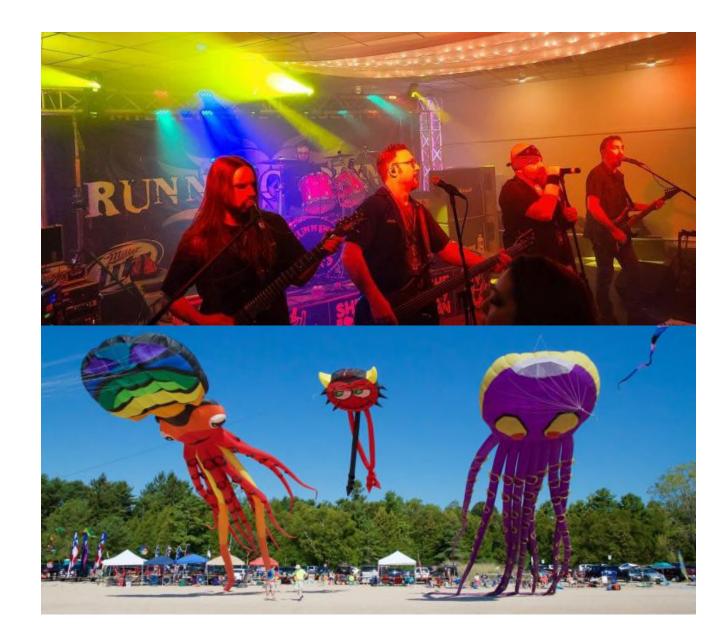

- C. Bands on the Beach, Breakwater Rocks: Sunday, August 21, 2:00-6:00 pm, Neshotah Beach
- D. Concert in Central Park: Out of the Blue, Thursday, August 25, 6:00-8:00 pm

- 9. City Manager's Report, August 15B. Status/Update ReportsUpcoming Events:
- E. Band on Neshotah Beach: Running Blind, Saturday, August 27, 5:00-9:00 PM
- F. 17th Annual Kites Over Lake Michigan, September 3-4, Two Rivers High School