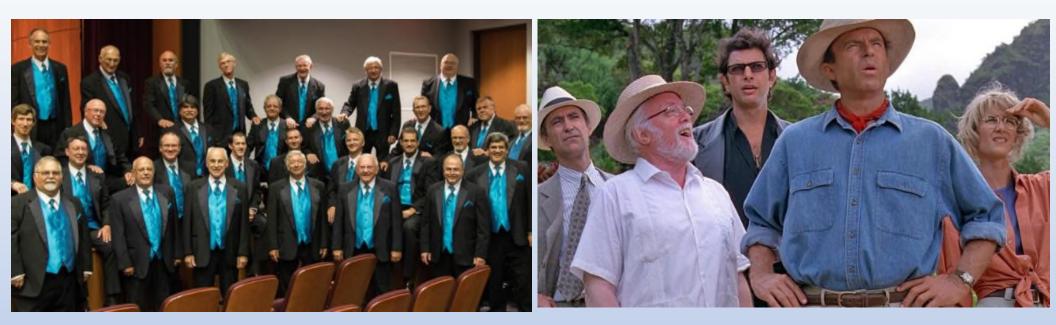

- A. Concert in the Park: The Clipper City Chordsmen Thursday, August 18, 6:00-8:00 pm, Central Park
- **B. Movie at the Beach: Jurassic World: Dominion** Friday, August 19, 8:30, Neshotah Beach

City Manager's Report, August 15 B. Status/Update Reports **Upcoming Events:** 