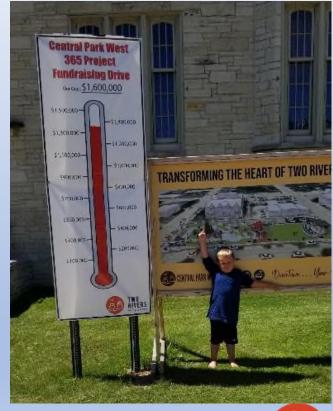

#### 3. Central Park West 365 Project

**Recent Donation:** 

Donations and Pledges to date total just over \$668,000, 83.5 percent of the fund-raising goal of \$800,000

My name is Averick Peterson and I am 5 years old. I am so excited about the new Central Park West 365. Every week I have my Dad and Mom drive me downtown so I can check the thermometer. Please donate so the red can go all the way to

the top.

PERFORMANCE. TECHNOLOGY. INNOVATION.™