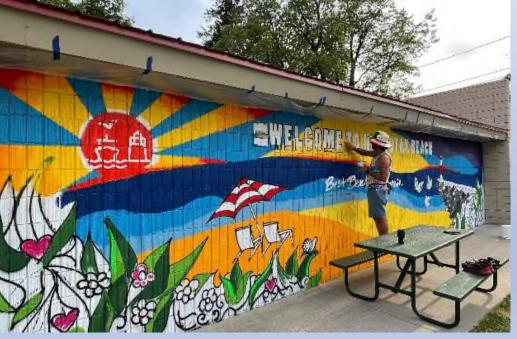

#### **Mural at Neshotah Park** 4.

Austin Ohm, a Wisconsin native, painted a mural at Neshotah Beach. The vibrant colors represent the highlights of Wisconsin's Best Beach!

# Beachin Wisconsil