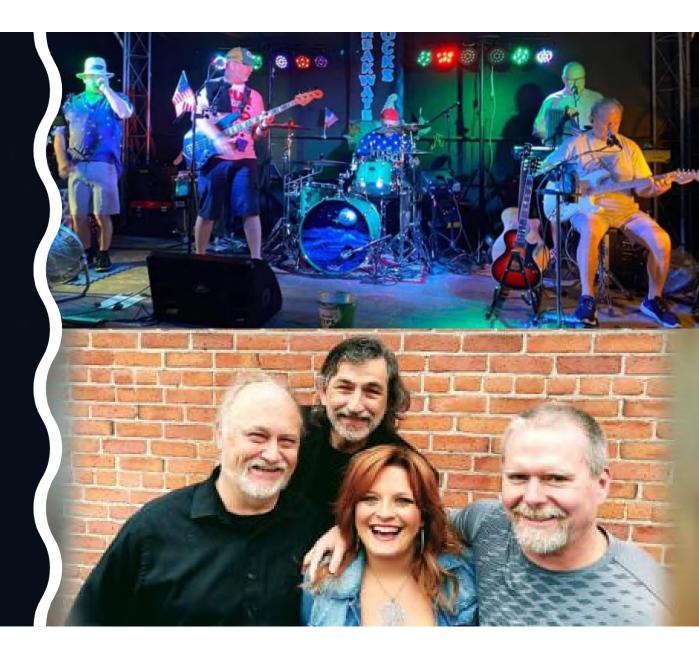

- C. Bands on the Beach, Breakwater Rocks: Sunday, August 21, 2:00-6:00 pm, Neshotah Beach
- D. Concert in Central Park: Out of the Blue, Thursday, August 25, 6:00-8:00 pm

- 9. City Manager's Report, August 15B. Status/Update ReportsUpcoming Events:
- E. Band on Neshotah Beach: Running Blind, Saturday, August 27, 5:00-9:00 PM
- F. 17th Annual Kites Over Lake Michigan, September 3-4, Two Rivers High School