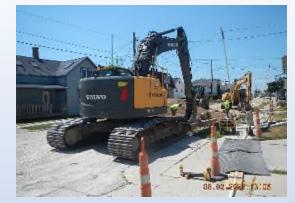

#### 2. 17<sup>th</sup> Street Reconstruction Project 17th Street:

- Construction of water main is expected to be mostly completed by the middle of August

- Replacement of sewer and water service laterals expected to begin the week of August 15

- Storm sewer construction will commence in early September, upon completion of lateral replacement

#### **Scattered Laterals:**

- Essential Sewer & Water began work on public and private lateral replacements August 1

- Currently 6 of proposed 50 services have been replaced

- Work expected to continue through early October