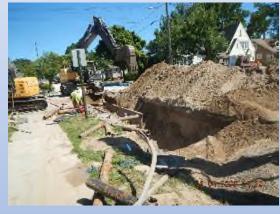

#### 2. 17<sup>th</sup> Street Reconstruction Project 17th Street:

- Construction of water main is expected to be mostly completed by the middle of August

- Replacement of sewer and water service laterals expected to begin the week of August 15

- Storm sewer construction will commence in early September, upon completion of lateral replacement

#### **Scattered Laterals:**

- Essential Sewer & Water began work on public and private lateral replacements August 1

- Currently 6 of proposed 50 services have been replaced

- Work expected to continue through early October