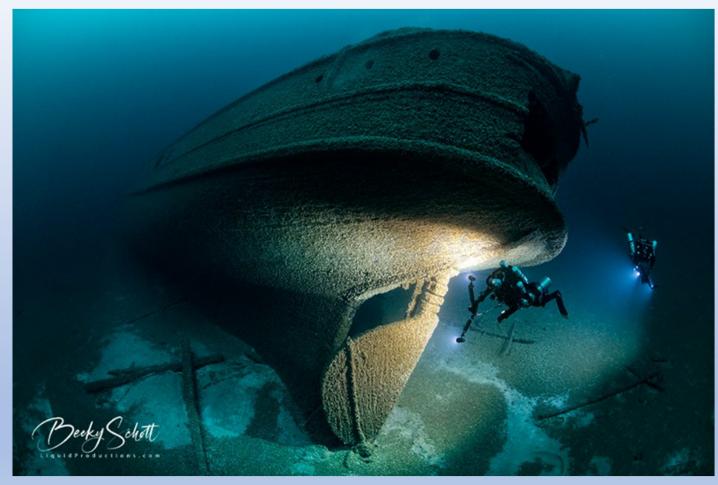

## CITY MANAGER'S REPORT

City Council Meeting August 15, 2022

Steamer Vernon, on the bottom of Lake Michigan off Two Rivers since 1887

Becky Kagan Schott- Underwater DP/Cameraman/Photographer