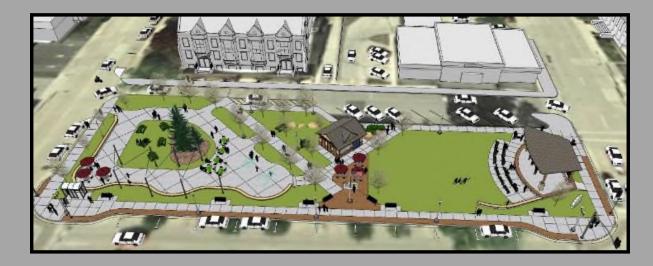

k on public and private lateral replacements August 1

- Currently 6 of proposed 50 services have been replaced

- Work expected to continue through early October









#### 3. Central Park West 365 Project

**Recent Donation:** 

Donations and Pledges to date total just over \$668,000, 83.5 percent of the fund-raising goal of \$800,000

My name is Averick Peterson and I am 5 years old. I am so excited about the new Central Park West 365. Every week I have my Dad and Mom drive me downtown so I can check the thermometer. Please donate so the red can go all the way to

the top.









PERFORMANCE. TECHNOLOGY. INNOVATION.™

## THANK YOU SCHWARTZ MANUFACTURING

For your very generous donation of \$15,000 to the Central Park West 365 Project

Central Park West 365 Downtown...

Year-Round



#### 3. Central Park West 365 Project



### \$141,000 Fundraising to go

#### Available:

9 Seating Wall 12"x18" plaques \$10,000 each 3 Seating Wall 12"x42" plaques \$15,000 each

#### **Bricks Sold**

4" x 8" Bricks – 66 sold at \$200 8" x 8" Bricks – 25 sold at \$500 16" x 16" Bricks – 16 sold at \$1,000, 1 sold at \$2,500





#### **Mural at Neshotah Park** 4.

Austin Ohm, a Wisconsin native, painted a mural at Neshotah Beach. The vibrant colors represent the highlights of Wisconsin's Best Beach!

# Beachin Wisconsil







#### 5. Aurora Medical Center National Award for Sustainability

Aurora hospital partnered with utility companies WPPI Energy and Two Rivers Water and Light



#### 9. City Manager's Report, August 15, 2022

#### B. Status/Update Reports

## 6. Room Tax Revenues