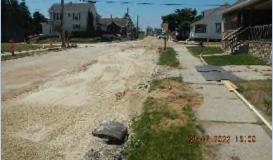

#### 2. 17<sup>th</sup> Street Reconstruction Project 17th Street:

- Construction of water main is expected to be mostly completed by the middle of August

- Replacement of sewer and water service laterals expected to begin the week of August 15

- Storm sewer construction will commence in early September, upon completion of lateral replacement

#### **Scattered Laterals:**

- Essential Sewer & Water began work on public and private lateral replacements August 1

- Currently 6 of proposed 50 services have been replaced

- Work expected to continue through early October